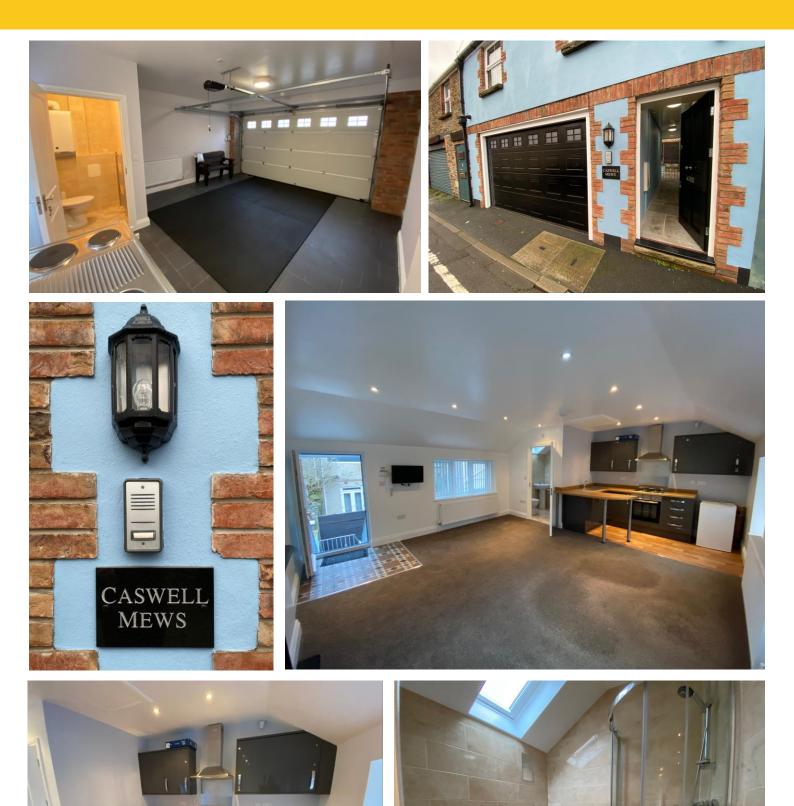

Internally, the ground floor storage area/ garage has been subdivided in part to comprise separate w.c. facilities. The store area also accommodates a small sink drainer unit along the rear elevation. The first floor comprises an open plan office, which has been subdivided in part to accommodate a fitted open kitchen area and a self-contained shower room, comprising a shower enclosure with thermostatic shower unit, w.c. and a wash hand basin.

#### **SPECIFICATION**

The subject premises benefits from a good quality specification throughout, which also affords:

\* CCTV SYSTEM WITH TV MONITOR

- \* INTERCOM ENTRY SYSTEM
- \* SECURITY ALARM
- \* GAS CENTRAL HEATING
- \* ELECTRIC OPERATED GARAGE DOOR

#### GIA

23.18 sq.m (249.59 sq. ft.)

Garage/ Store: 4.52m x 5.13m accessed via an electric operated roller garage door to the front, fitted with a base unit incorporating sink drainer, door to rear courtyard.

#### FIRST FLOOR

Office:

NIA/ IPMS 26.29 sq.m (283.05 sq. ft.)

4.33m x 4.87m

accessed via an external steel stairwell off the rear courtyard, fitted with a CCTV security system and display monitor with intercom entry system.

Kitchen: 1.69m x 3.02m

fitted with a range of wall and base units incorporating sink drainer, electric cooker point. Shower Room

accessed fitted with a three piece suite comprising shower enclosure with shower unit, w.c. and wash hand basin.