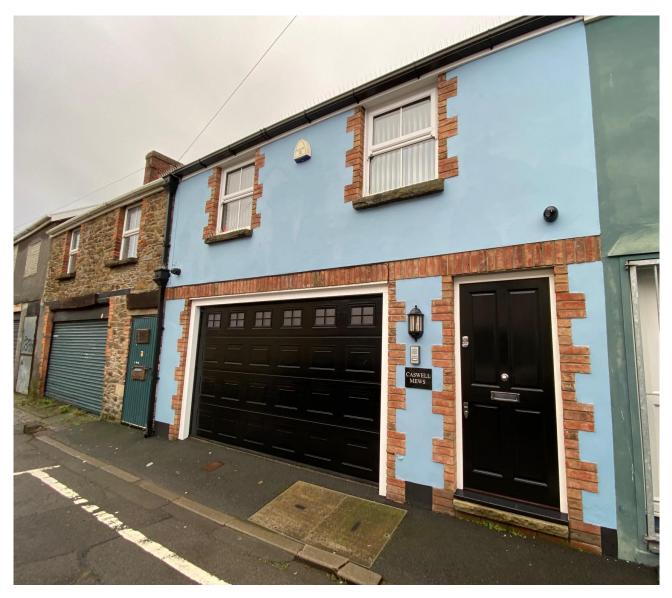

## CASWELL MEWS, CASWELL STREET, SWANSEA, SA1 4HT

- GOOD QUALITY TWO STOREY OFFICE UNIT WITH STORAGE/ GARAGE
- SECURED PARKING FOR 1 VEHICLE
- CITY CENTRE LOCATION
- MODERN SPECIFICATION INC. CCTV & INTERCOM ENTRY SYSTEM

## **DESCRIPTION**

We have the pleasure in offering to let this modern two storey commercial premises comprising an open plan office area arranged over the first floor with ground floor storage, which also benefits from on-site designated parking via a secured electric operated roller door to the front elevation.

The subject premises also accommodates a secured courtyard to the rear, which can be accessed independently over the front elevation via a secured entrance door over covered walkway. The rear courtyard also provides access to the ground floor garage via a single personnel door and the first floor office via an external steel stairwell.