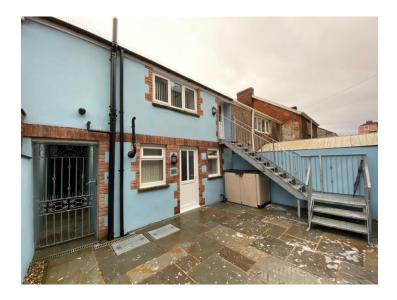

The subject premises also accommodates a secured courtyard to the rear, which can be accessed independently over the front elevation via a secured entrance door over covered walkway. The rear courtyard also provides access to the ground floor garage via a single personnel door and the first floor office via an external steel stairwell.